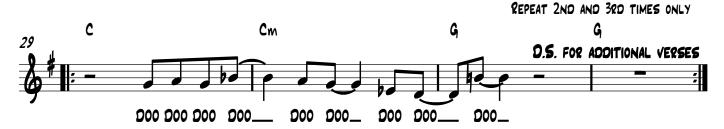

## HAVE FAITH





## Additional Lyrics:

He would hold you in that special way
Make you feel so safe
Make you know that it's alright
And he told you you could be anything
Keep your chin up
Keep your vision in your sight

But did you trust him?
Did you believe him?
Wondering if it could be real
Did you test him; did you test him
Give yourself some wounds to heal

## Chorus

Will you listen if you hear him say
He still loves you
And his love is all there is
Could you let him guide your every move
Living through you
Teaching you how to forgive

And could you trust him?
Could you believe him?
And surrender to his way
Could you trust him; could you believe him
Let him guide you everyday.

## Chorus