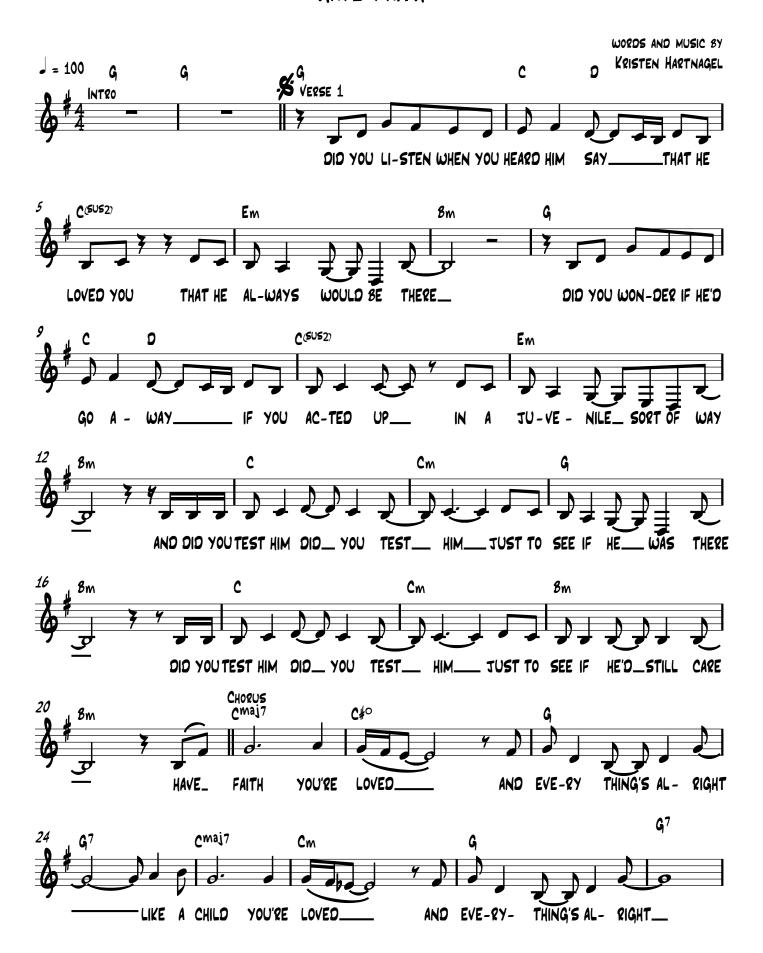

## HAVE FAITH

## Additional Lyrics:

He would hold you in that special way
Make you feel so safe
Make you know that it's alright
And he told you you could be anything
Keep your chin up
Keep your vision in your sight

But did you trust him?
Did you believe him?
Wondering if it could be real
Did you test him; did you test him
Give yourself some wounds to heal

## Chorus

Will you listen if you hear him say
He still loves you
And his love is all there is
Could you let him guide your every move
Living through you
Teaching you how to forgive

And could you trust him?
Could you believe him?
And surrender to his way
Could you trust him; could you believe him
Let him guide you everyday.